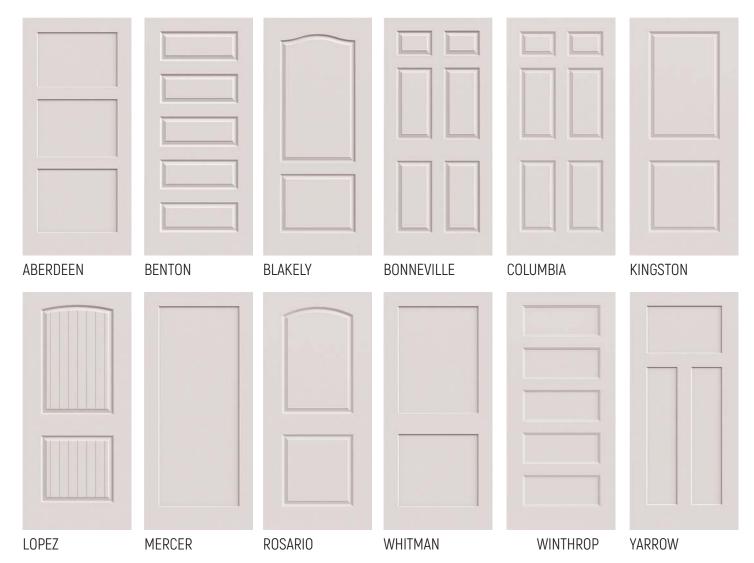

#### **FINE LINE DOORS**

MINIMALISTIC. CONTEMPORARY.

FineLine interior doors bring a fresh, stylish appearance to any space. FineLine's grooved profile lines are positioned to bring linear dimension as a modernizing accent or simply to bring accessibility and structure to contemporary spaces.

#### CONTEMPORARY MODERNIZING SOLUTION

Six standard designs

Single and double door applications

Engineered and designed to accommodate most door hardware

Wide top and bottom rails allow trimming of up to 1" on each end

#### **MOLDED DOOR DESIGNS**

Contemporary panel designs in all popular panel layouts Smooth and woodgrain textured flat and raised panel molded designs

Molded high-density fiberboard facings resist shrinking, swelling, cracking and joint separation