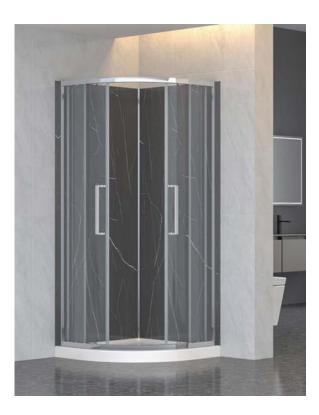

rd facings resist shrinking, swelling, cracking and joint separation

Available with matching bifolds

Hollow and solid core choices

Engineered wood construction outperforms wood doors while offering superior value

Wide top and bottom rails allow trimming of up to 1" on each end

Custom factory machining

Available 1-3/8" and 1-3/4" thick and 6'8", 7'0" & 8'0" heights in passage and bifold door sizes



Door facings contain recycled wood fibers and No Added Urea Formaldehyde

Fire ratings available

STC sound rated doors





## **CUSTOM KITCHEN CABINETS**

Custom kitchen and wardrobe made on site and standard size cabinets available in stock

2 CUSTOM DECOR LTD. Tailored Solutions for Every Taste









## **FLUTED PANELS**





# MARBLE DECOR SHEETS













# **SHOWER SETS**







## **BATHWARE**





# **CEILING TILES**



# **FLOORING**





# **LIGHTS**











Phone: 204-813-6531 cbswinnipeg@gmail.com 888 Bradford St., Winnipeg | MB R3H 0N5