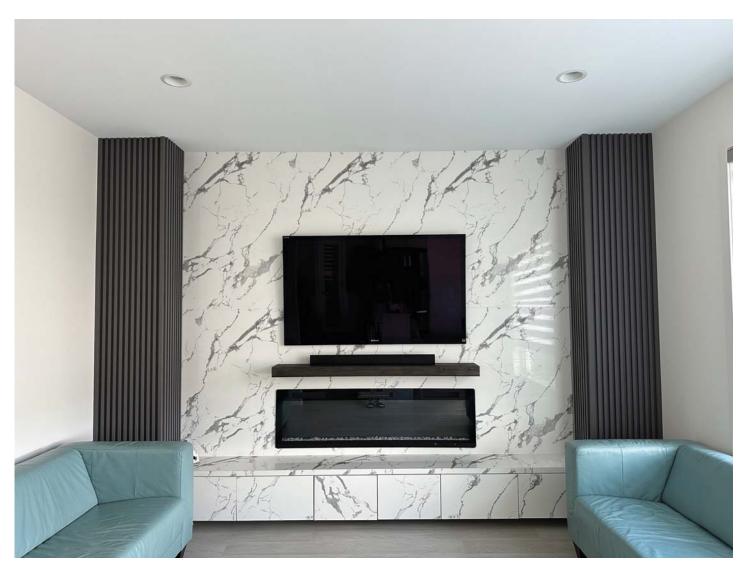

gns

Molded high-density fiberboard facings resist shrinking, swelling, cracking and joint separation

Available with matching bifolds

Hollow and solid core choices

Engineered wood construction outperforms wood doors while offering superior value

Wide top and bottom rails allow trimming of up to 1" on each end

Custom factory machining

Available 1-3/8" and 1-3/4" thick and 6'8", 7'0" & 8'0" heights in passage and bifold door sizes



Door facings contain recycled wood fibers and No Added Urea Formaldehyde

Fire ratings available

STC sound rated doors





## **CUSTOM KITCHEN CABINETS**

Custom kitchen and wardrobe made on site and standard size cabinets available in stock

2 CUSTOM DECOR LTD. Tailored Solutions for Every Taste









## **FLUTED PANELS**





# MARBLE DECOR SHEETS













# **SHOWER SETS**







## **BATHWARE**





# **CEILING TILES**



# **FLOORING**





# **LIGHTS**











Phone: 204-813-6531 cbswinnipeg@gmail.com 888 Bradford St., Winnipeg | MB R3H 0N5