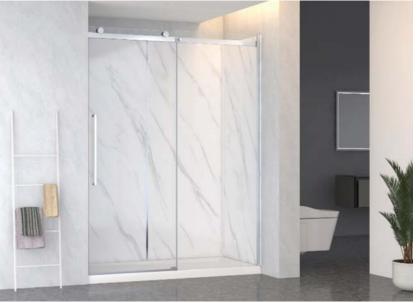

facings resist shrinking, swelling, cracking and joint separation

Available with matching bifolds

Hollow and solid core choices

Engineered wood construction outperforms wood doors while offering superior value

Wide top and bottom rails allow trimming of up to 1" on each end

Custom factory machining

Available 1-3/8" and 1-3/4" thick and 6'8", 7'0" & 8'0" heights in passage and bifold door sizes



Door facings contain recycled wood fibers and No Added Urea Formaldehyde

Fire ratings available

STC sound rated doors





## **CUSTOM KITCHEN CABINETS**

Custom kitchen and wardrobe made on site and standard size cabinets available in stock

2 CUSTOM DECOR LTD. Tailored Solutions for Every Taste









## **FLUTED PANELS**





# MARBLE DECOR SHEETS













# **SHOWER SETS**







## **BATHWARE**





# **CEILING TILES**



# **FLOORING**





# **LIGHTS**











Phone: 204-813-6531 cbswinnipeg@gmail.com 888 Bradford St., Winnipeg | MB R3H 0N5