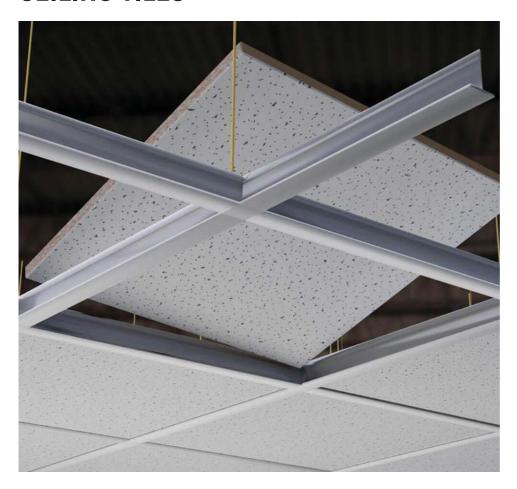

g and joint separation

Available with matching bifolds

Hollow and solid core choices

Engineered wood construction outperforms wood doors while offering superior value

Wide top and bottom rails allow trimming of up to 1" on each end

Custom factory machining

Available 1-3/8" and 1-3/4" thick and 6'8", 7'0" & 8'0" heights in passage and bifold door sizes



Door facings contain recycled wood fibers and No Added Urea Formaldehyde

Fire ratings available

STC sound rated doors





## **CUSTOM KITCHEN CABINETS**

Custom kitchen and wardrobe made on site and standard size cabinets available in stock

2 CUSTOM DECOR LTD. Tailored Solutions for Every Taste









## **FLUTED PANELS**





# MARBLE DECOR SHEETS













# **SHOWER SETS**







## **BATHWARE**





# **CEILING TILES**



# **FLOORING**





# **LIGHTS**











Phone: 204-813-6531 cbswinnipeg@gmail.com 888 Bradford St., Winnipeg | MB R3H 0N5