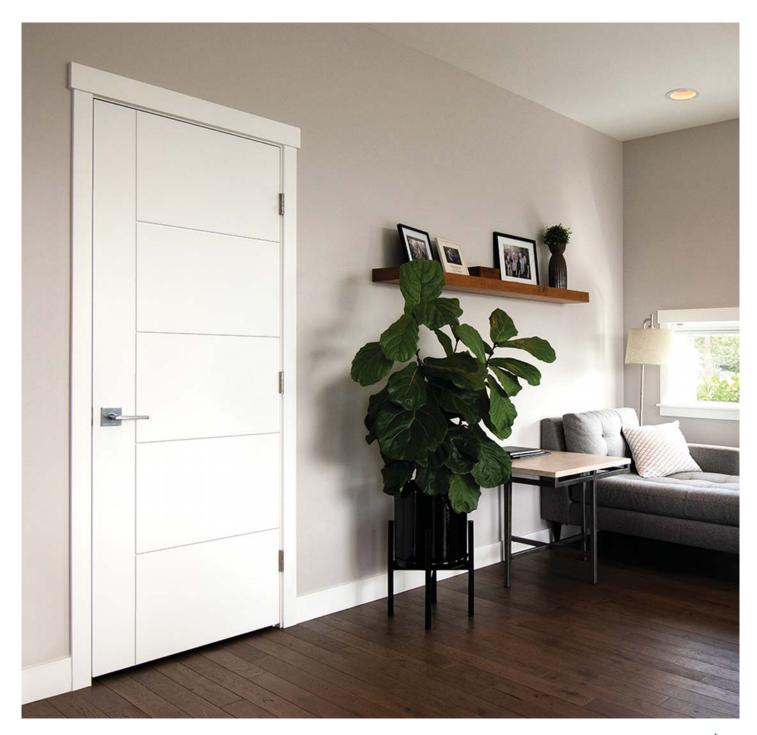

#### **FINE LINE DOORS**

MINIMALISTIC. CONTEMPORARY.

FineLine interior doors bring a fresh, stylish appearance to any space. FineLine's grooved profile lines are positioned to bring linear dimension as a modernizing accent or simply to bring accessibility and structure to contemporary spaces.

#### CONTEMPORARY MODERNIZING SOLUTION

Six standard designs

Single and double door applications

Engineered and designed to accommodate most door hardware

Wide top and bottom rails allow trimming of up to 1" on each end