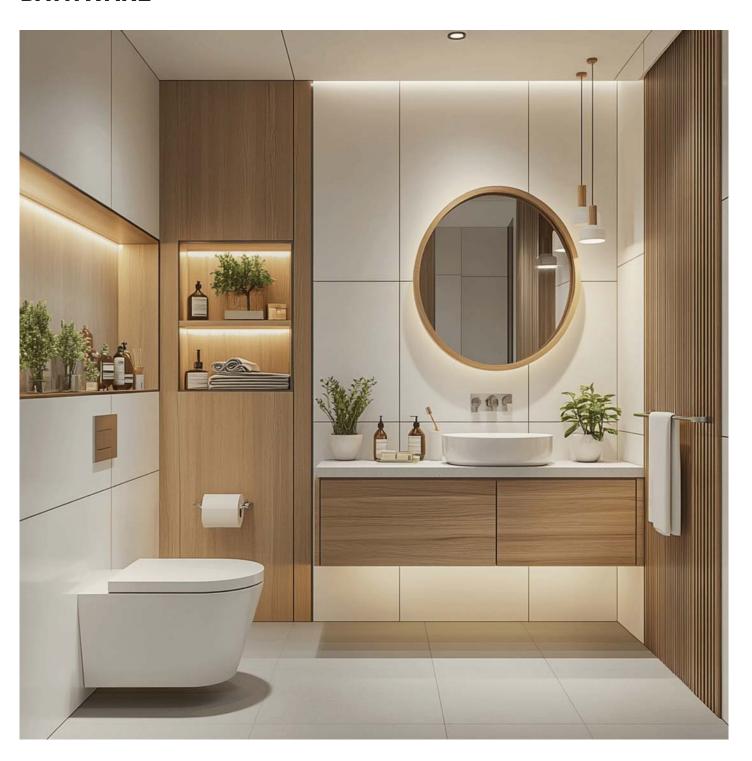

inking, swelling, cracking and joint separation

Available with matching bifolds

Hollow and solid core choices

Engineered wood construction outperforms wood doors while offering superior value

Wide top and bottom rails allow trimming of up to 1" on each end

Custom factory machining

Available 1-3/8" and 1-3/4" thick and 6'8", 7'0" & 8'0" heights in passage and bifold door sizes



Door facings contain recycled wood fibers and No Added Urea Formaldehyde

Fire ratings available

STC sound rated doors





## **CUSTOM KITCHEN CABINETS**

Custom kitchen and wardrobe made on site and standard size cabinets available in stock

2 CUSTOM DECOR LTD. Tailored Solutions for Every Taste









## **FLUTED PANELS**





# MARBLE DECOR SHEETS













# **SHOWER SETS**







## **BATHWARE**





# **CEILING TILES**



# **FLOORING**





# **LIGHTS**











Phone: 204-813-6531 cbswinnipeg@gmail.com 888 Bradford St., Winnipeg | MB R3H 0N5