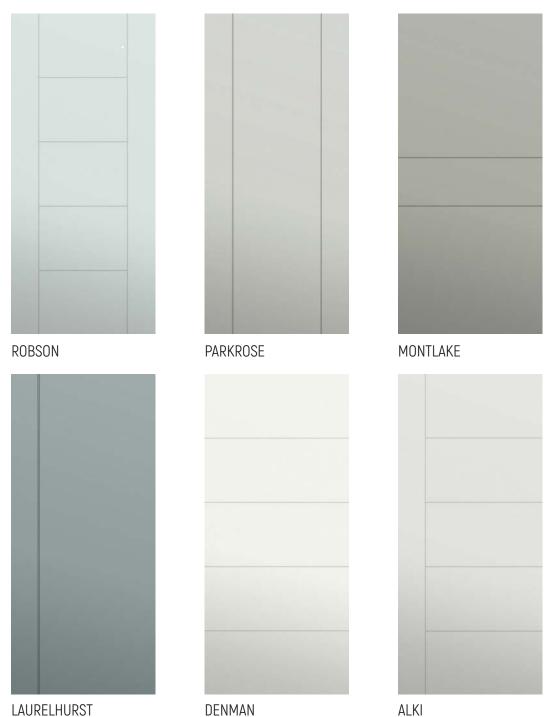

#### CONTEMPORARY MODERNIZING SOLUTION

Six standard designs

Single and double door applications

Engineered and designed to accommodate most door hardware

Wide top and bottom rails allow trimming of up to 1" on each end