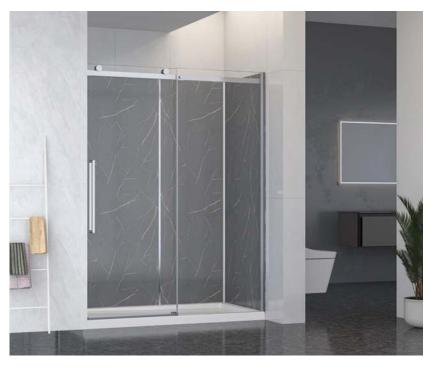

oard facings resist shrinking, swelling, cracking and joint separation

Available with matching bifolds

Hollow and solid core choices

Engineered wood construction outperforms wood doors while offering superior value

Wide top and bottom rails allow trimming of up to 1" on each end

Custom factory machining

Available 1-3/8" and 1-3/4" thick and 6'8", 7'0" & 8'0" heights in passage and bifold door sizes



Door facings contain recycled wood fibers and No Added Urea Formaldehyde

Fire ratings available

STC sound rated doors





## **CUSTOM KITCHEN CABINETS**

Custom kitchen and wardrobe made on site and standard size cabinets available in stock

2 CUSTOM DECOR LTD. Tailored Solutions for Every Taste









## **FLUTED PANELS**





# MARBLE DECOR SHEETS













# **SHOWER SETS**







## **BATHWARE**





# **CEILING TILES**



# **FLOORING**





# **LIGHTS**











Phone: 204-813-6531 cbswinnipeg@gmail.com 888 Bradford St., Winnipeg | MB R3H 0N5