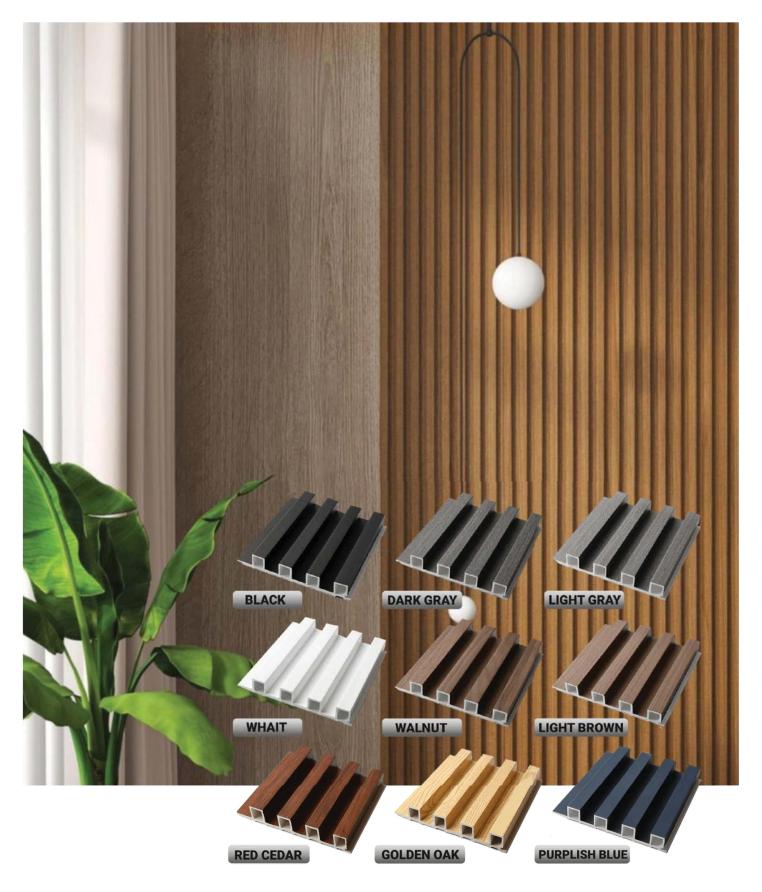

nd raised panel molded designs

Molded high-density fiberboard facings resist shrinking, swelling, cracking and joint separation

Available with matching bifolds

Hollow and solid core choices

Engineered wood construction outperforms wood doors while offering superior value

Wide top and bottom rails allow trimming of up to 1" on each end

Custom factory machining

Available 1-3/8" and 1-3/4" thick and 6'8", 7'0" & 8'0" heights in passage and bifold door sizes



Door facings contain recycled wood fibers and No Added Urea Formaldehyde

Fire ratings available

STC sound rated doors





## **CUSTOM KITCHEN CABINETS**

Custom kitchen and wardrobe made on site and standard size cabinets available in stock

2 CUSTOM DECOR LTD. Tailored Solutions for Every Taste









## **FLUTED PANELS**





# MARBLE DECOR SHEETS













# **SHOWER SETS**







## **BATHWARE**





# **CEILING TILES**



# **FLOORING**





# **LIGHTS**











Phone: 204-813-6531 cbswinnipeg@gmail.com 888 Bradford St., Winnipeg | MB R3H 0N5